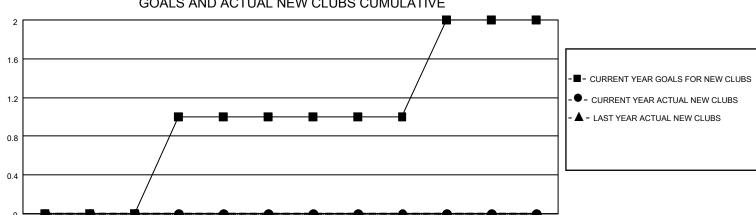

## MONTHLY MEMBERSHIP PROGRESS REPORT

| Clubs                 |               |           |               | Members               |                        |                         |                                                    |
|-----------------------|---------------|-----------|---------------|-----------------------|------------------------|-------------------------|----------------------------------------------------|
| RESULTS FOR 2022-2023 |               |           |               | RESULTS FOR 2022-2023 |                        |                         |                                                    |
| QUARTER               | NEW CLUB GOAL | NEW CLUBS | DROPPED CLUBS | QUARTER MEM           | BER GROWTH NET<br>GOAL | MEMBER GROWTH<br>ACTUAL | DROPPED<br>MEMBERS ACTUAL<br>(including transfers) |
| JULY/AUG/SEPT         | 0             | 0         | 0             | JULY/AUG/SEPT         | 10                     | 6                       | 11                                                 |
| OCT/NOV/DEC           | 1             | 0         | 0             | OCT/NOV/DEC           | 10                     | 0                       | 0                                                  |
| JAN/FEB/MAR           | 0             | 0         | 0             | JAN/FEB/MAR           | 10                     | 0                       | 0                                                  |
| APR/MAY/JUNE          | 1             | 0         | 0             | APR/MAY/JUNE          | 10                     | 0                       | 0                                                  |
|                       | GOALS         | AND ACTUA | L NEW CLUBS C | UMULATIVE             |                        |                         |                                                    |