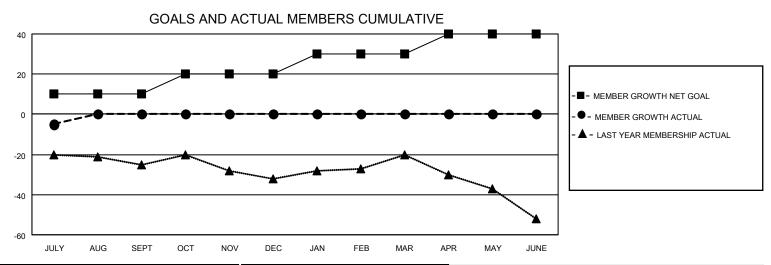

## MONTHLY MEMBERSHIP PROGRESS REPORT

| Clubs                 |               |           |               | Members               |                        |                         |                                                    |
|-----------------------|---------------|-----------|---------------|-----------------------|------------------------|-------------------------|----------------------------------------------------|
| RESULTS FOR 2022-2023 |               |           |               | RESULTS FOR 2022-2023 |                        |                         |                                                    |
| QUARTER               | NEW CLUB GOAL | NEW CLUBS | DROPPED CLUBS | QUARTER MEM           | BER GROWTH NET<br>GOAL | MEMBER GROWTH<br>ACTUAL | DROPPED<br>MEMBERS ACTUAL<br>(including transfers) |
| JULY/AUG/SEPT         | 0             | 0         | 0             | JULY/AUG/SEPT         | 10                     | 6                       | 11                                                 |
| OCT/NOV/DEC           | 1             | 0         | 0             | OCT/NOV/DEC           | 10                     | 0                       | 0                                                  |
| JAN/FEB/MAR           | 0             | 0         | 0             | JAN/FEB/MAR           | 10                     | 0                       | 0                                                  |
| APR/MAY/JUNE          | 1             | 0         | 0             | APR/MAY/JUNE          | 10                     | 0                       | 0                                                  |
|                       | GOALS         | AND ACTUA | L NEW CLUBS C | UMULATIVE             |                        |                         |                                                    |